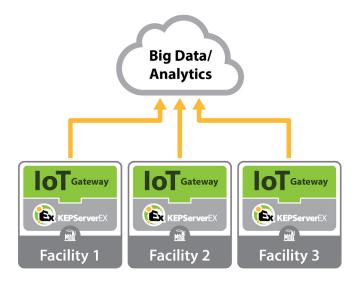

The IoT Gateway for KEPServerEX® connects Operations Technology (OT) with Information Technology (IT), enabling visibility across the enterprise. It leverages the 150+communications drivers within KEPServerEX to seamlessly stream real-time industrial control data directly into Big Data and analytic software applications for Business Intelligence and Operational Excellence.